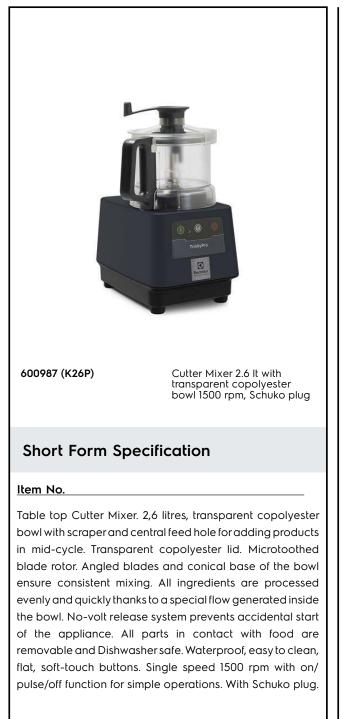

### **Main Features**

- Tabletop cutter mixer and emulsifier allowing fast chopping, mixing, mincing, griding, liquidizing and kneading.
- Includes 2,6 liter, transparent bowl with microtoothed blades rotor.
- Bowl/lid scraper included for uniform smooth results (emulsifying) and continuous working.
- Transparent lid, with funnel shaped hole, to add ingredients during use.
- All ingredients are processed evenly and quickly thanks to a special movement generated inside the bowl.
- Easy to clean and waterproof control panel with flat on/off button and pulse function.
- Pulse function for coarse chopping.
- All parts in contact with food are removable without the use of tools, completely dismountable and dishwasher safe.
- ErgoCert 4-star certification for ergonomic design and ease of use.
- Productivity up to 50 settings per service.

## Construction

- 1 speed: 1.500 rpm.
- Power: 500 Watts.
- Bowl in BPA-free, transparent copolyester.
- Micro-toothed blades in 420 AISI stainless steel and ergonomic scraper in resistant composite material to ensure consistent mixing.
- compact design, easy to move and store.
- IPX5 (IP55) waterproof, flat, touch-control panel.
- Main switch ON/OFF on the back of the appliance.
- Asynchronous industrial motor with no brushes for high reliability and quiet functioning, stainless steel motor shaft.
- Food safety assured in accordance to European directives and UK legislation. In addition, materials in contact with food, are BPA-free.
- Product safety conform to European directives, UK legislation and international health and safety standards.