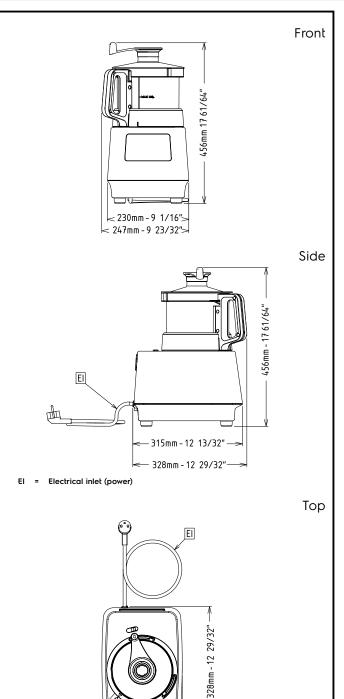

#### Electric

| Supply voltage:<br>600987 (K26P)<br>Electrical power max.:<br>Total Watts:                                                                                                      | 220-240 V/1N ph/50 Hz<br>0.5 kW<br>0.5 kW             |
|---------------------------------------------------------------------------------------------------------------------------------------------------------------------------------|-------------------------------------------------------|
| Capacity:                                                                                                                                                                       |                                                       |
| Performance (up to):<br>Capacity:                                                                                                                                               | 2.6 litres                                            |
| Key Information:                                                                                                                                                                |                                                       |
| External dimensions, Width:<br>External dimensions, Depth:<br>External dimensions, Height:<br>Shipping weight:<br>Meat mincing capacity:<br>Mayonnaise preparation<br>capacity: | 247 mm<br>328 mm<br>456 mm<br>15.2 kg<br>0 kg<br>0 kg |
| Pastry preparation capacity:                                                                                                                                                    | 0 kg                                                  |

247mm - 9 23/32">

Food Processor TrinityPro Cutter Mixer 2,6 Lt copolyester bowl - Single Speed

The company reserves the right to make modifications to the products without prior notice. All information correct at time of printing.